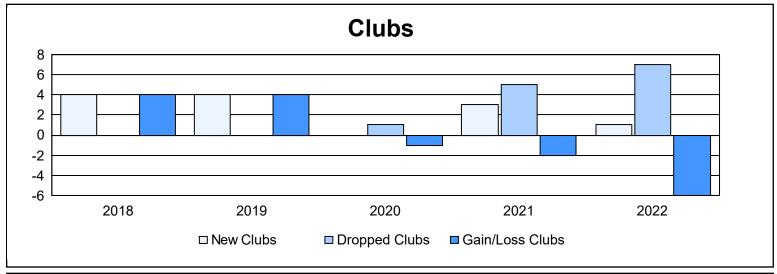

District LA 4 As of June 2022 Cumulative

| Year      | New<br>Clubs | Dropped<br>Clubs | Gain/<br>Loss<br>Clubs | New<br>Members | Charter<br>Members | Reinstate<br>Members | Transfer<br>Members | Total<br>Member<br>Added | Total<br>Members<br>Dropped | Gain/<br>Loss<br>Members |
|-----------|--------------|------------------|------------------------|----------------|--------------------|----------------------|---------------------|--------------------------|-----------------------------|--------------------------|
| 2017-2018 | 4            | 0                | 4                      | 315            | 106                | 6                    | 12                  | 439                      | 230                         | 209                      |
| 2018-2019 | 4            | 0                | 4                      | 317            | 166                | 134                  | 5                   | 622                      | 501                         | 121                      |
| 2019-2020 | 0            | 1                | -1                     | 44             | 18                 | 5                    | 5                   | 72                       | 346                         | -274                     |
| 2020-2021 | 3            | 5                | -2                     | 220            | 68                 | 20                   | 8                   | 316                      | 388                         | -72                      |
| 2021-2022 | 1            | 7                | -6                     | 180            | 56                 | 104                  | 5                   | 345                      | 507                         | -162                     |
| Average   | 2            | 3                | 0                      | 215            | 83                 | 54                   | 7                   | 359                      | 394                         | -36                      |